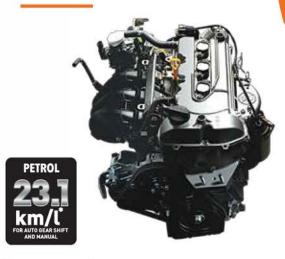

# CITING PERFORMANCE

Feel that first burst of energy as you turn on the ignition. With the **K-Next Engine** with Drive-by-Wire technology, feel the power while experiencing amazing fuel efficiency.

\*As certified by Test Agency under Rule 115 of CMVR, 1989.