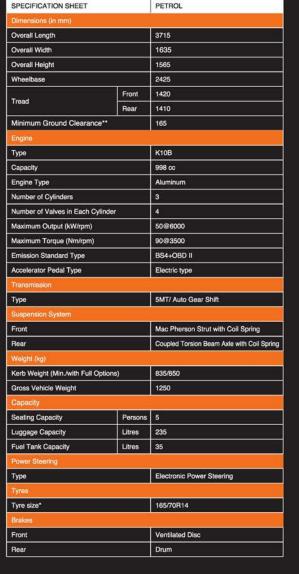

\*Spare wheel material is steel and spare tyre size is VXi and above - 165/70R14. \*\*Minimum ground clearance is in unladen condition.

SPECIFICATION SHEET