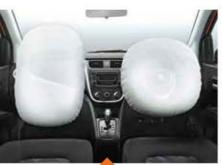

— SEAT HEIGHT ADJUSTER —

Whether it's a long drive on a highway, or a short journey through the rains, stay safe in the new CelerioX. Always.

- DRIVER AIRBAG IN EVERY VARIANT -

ANTI-LOCK BRAKING SYSTEM FOR BETTER CONTROL

| Variants                                         | MT                |                   |                   |                   |                   | А                 | MT                |                   |
|--------------------------------------------------|-------------------|-------------------|-------------------|-------------------|-------------------|-------------------|-------------------|-------------------|
|                                                  | VXI MT            | VXi<br>MT(O)      | ZXi MT            | ZXi MT<br>(Opt)   | VXi AMT           | VXi<br>AMT(O)     | ZXI AMT           | ZXi AM7<br>(O)    |
| Central Console & Instrument Panel               |                   |                   |                   |                   |                   |                   |                   |                   |
| Illumination Colour                              | Amber             |
| Tachometer                                       | X                 | X                 | 1                 | 1                 | 1                 | 1                 | 1                 | 1                 |
| Urethane Steering Wheel                          | 1                 | 1                 | 1                 | 1                 | 1                 | · /               | 1                 | 1                 |
| Tilt Steering                                    | Х                 | X                 | V.                | V.                | х                 | Х                 | 1                 | V.                |
| Accessory Socket                                 | 1                 | 1                 | 1                 | 4                 | V                 | 4                 | *                 | V.                |
| Dial-type Climate Control                        | Silver<br>Painted |
| Gear Position Indicator                          | Х                 | X                 | Х                 | X                 | ×0                | · /               | ✓.                | 1                 |
| Safety and Security                              |                   |                   |                   |                   |                   | ,                 |                   | to<br>No          |
| Driver Airbag                                    | V                 | V                 | 1                 | 1                 | ~                 | 4                 | × .               | ·                 |
| Passenger Airbags                                | х                 | 1                 | х                 | V                 | ×                 | ~                 | X                 | 1                 |
| Driver Seat Belt Reminder & Buzzer               | €.                | 1                 | €                 | 1                 | 1                 | 1                 | 1                 | 1                 |
| Pedestrian Protection                            | × .               |                   | 1                 | ×                 | 140               | 1                 | ✓.                | ₹.                |
| ABS                                              | х                 | V                 | Х                 | 1                 | X                 | 1                 | х                 | · V               |
| Front Seat Belts Pre-tensioner and Force Limiter | Х                 | 4                 | Х                 | 4                 | X                 | 1                 | Х                 | 4                 |
| Headlight Leveling                               | 1                 | 1                 | 1                 | 1                 | 1                 | 1                 | 1                 | 1                 |
| Rear Window Wiper & Washer                       | Х                 | Х                 | V.                | V                 | X                 | Х                 | .V                | ¥.                |
| Front Ventilated Disc                            | 1                 | 1                 | 1                 | 1                 | ~                 | 1                 | 14                | V.                |
| Immobilizer                                      | 1                 | 1                 | 1                 | 1                 | 1                 | 7                 | 1                 | 1                 |
| Child Proof Rear Door Locks                      | 1                 | 1                 | 1                 | 1                 | -                 | -                 | 1                 | 1                 |
| Rear Window Demister                             | х                 | Х                 | 1                 | 1                 | ×                 | Х                 | 1                 | 1                 |
| Outside Air Temperature Display                  | Х                 | X                 | Х                 | X                 | 1                 | 1                 | -                 | 1                 |