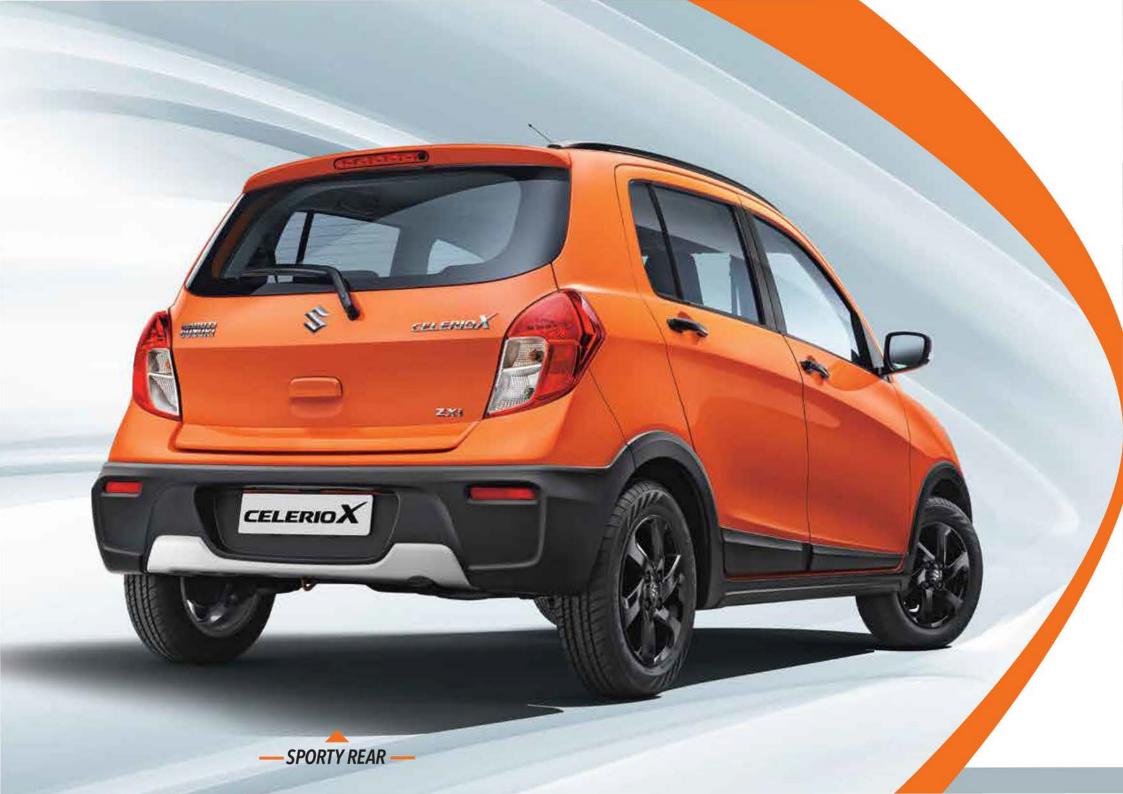

## TRAORDINARY DRIVING EXPERIENCE

Sporty without the sweat. CelerioX is here to reform city driving and revolutionise road trips with the Auto Gear Shift (AGS) technology.

'Bold and sporty' is the look of the new age. And that's what CelerioX wears - a mix of confidence and radiance. Its 'X' graphic makes for a bold entry while the sporty interiors feature an exciting blend of orange accents and black hues.