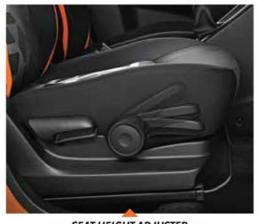

Be at complete ease as you discover a world of space in the new CelerioX. Beyond its generous cabin space, there is Seat Height Adjuster, Electronic ORVM and a host of other features that take care of your comfortable driving experience.

— SEAT HEIGHT ADJUSTER —

Whether it's a long drive on a highway, or a short journey through the rains, stay safe in the new CelerioX. Always.

- DRIVER AIRBAG IN EVERY VARIANT -

ANTI-LOCK BRAKING SYSTEM FOR BETTER CONTROL