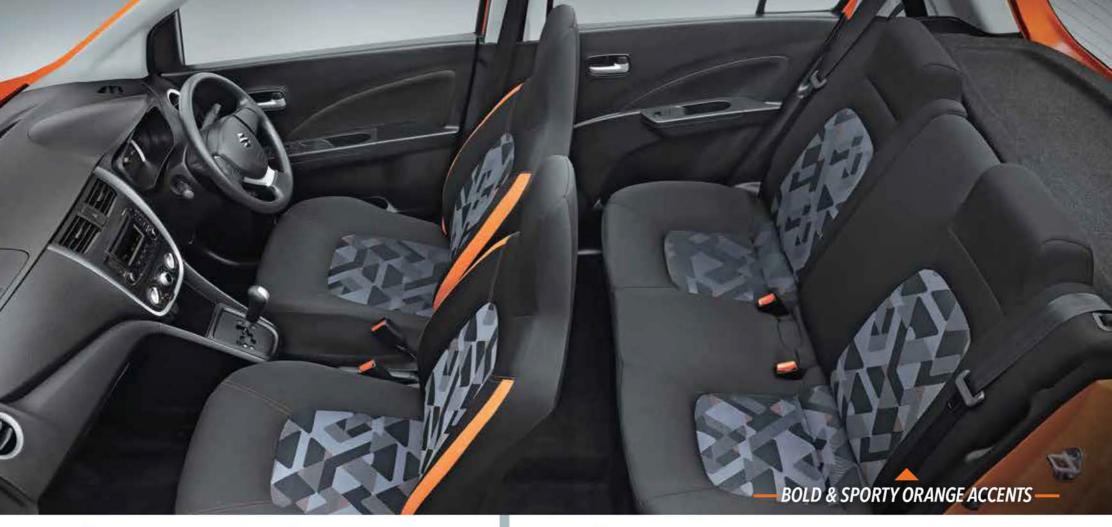

## TRAORDINARY DRIVING EXPERIENCE

Sporty without the sweat. CelerioX is here to reform city driving and revolutionise road trips with the Auto Gear Shift (AGS) technology.

'Bold and sporty' is the look of the new age. And that's what CelerioX wears - a mix of confidence and radiance. Its 'X' graphic makes for a bold entry while the sporty interiors feature an exciting blend of orange accents and black hues.

Be at complete ease as you discover a world of space in the new CelerioX. Beyond its generous cabin space, there is Seat Height Adjuster, Electronic ORVM and a host of other features that take care of your comfortable driving experience.